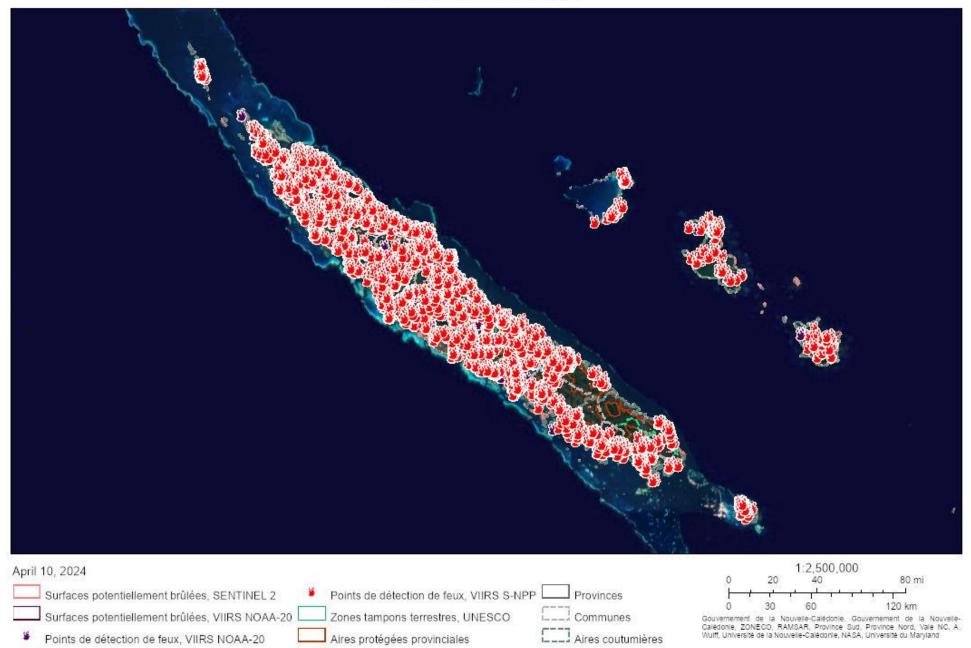

### Carte des incendies

Aires protégées provinciales

Périmètre RAMSAR

Points de détection de feux, VIIRS NOAA-20

Surfaces potentiellement brûlées, VIIRS S-NPP

5

Carte des incendies 2024

Provinces

Points de détection de feux, VIIRS S-NPP