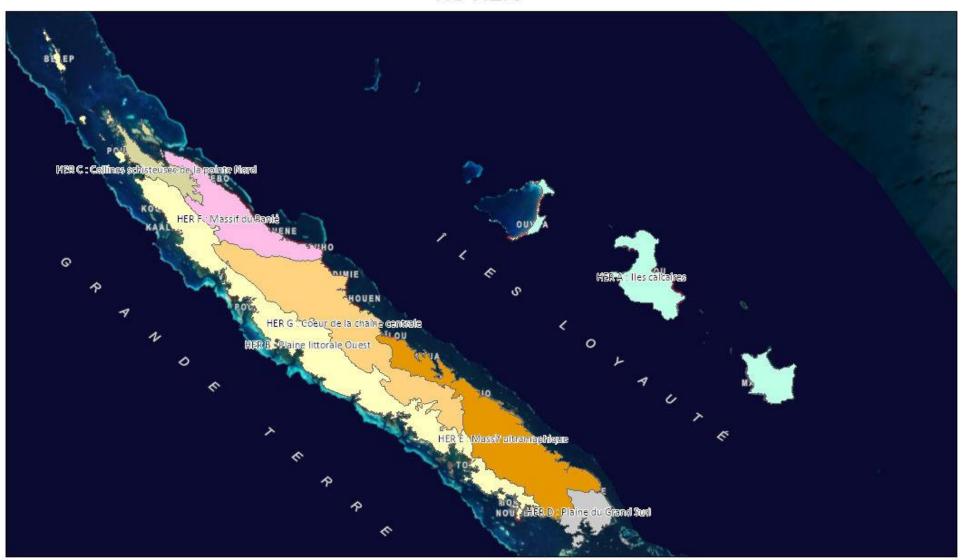

# NC regions hydrographiques

08/04/2024 12:22:28

Régions hydrographiques

Région Hydrographique

Sous Région Hydrographique

Gouvernement de la Nouvelle-Caledonie / DITTT / Bureau de la cartographie : cartographie.ditt@gouv.nc, Earthstar Geographics, Gouvernement de la Nouvelle-Caledonie / Province Nord / GIE SERAIL