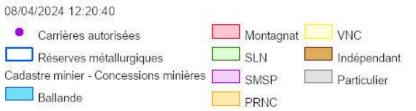

### Carte des incendies

Aires protégées provinciales

Périmètre RAMSAR

Points de détection de feux, VIIRS NOAA-20

Surfaces potentiellement brûlées, VIIRS S-NPP

5

Carte des incendies 2024

Provinces

Points de détection de feux, VIIRS S-NPP