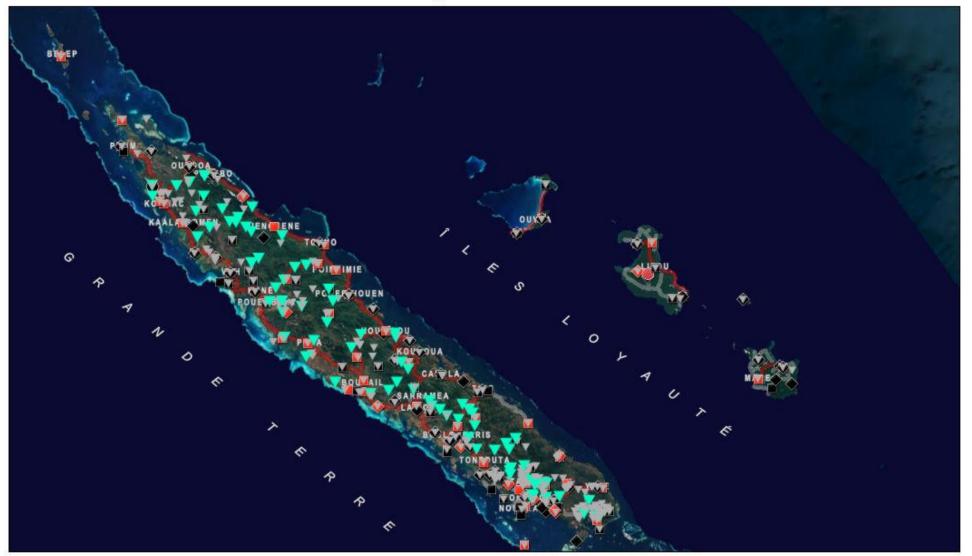

ydro DCE







Gouvernement de la Nouvelle-Caledonie / DITTT / Bureau de la cartographie : cartographie.ditt@gouv.nc. Earthstar Geographics, Gouvernement de la Nouvelle-Caledonie, Gouvernement de la Nouvelle-Caledonie / Province Nord / GIE SERAIL

# NC regions hydrographiques



08/04/2024 12:22:28

Régions hydrographiques



Région Hydrographique

Sous Région Hydrographique



Gouvernement de la Nouvelle-Caledonie / DITTT / Bureau de la cartographie : cartographie.ditt@gouv.nc, Earthstar Geographics, Gouvernement de la Nouvelle-Caledonie / Province Nord / GIE SERAIL











Gouvernement de la Nouvelle-Caledonie / DITTT / Bureau de la cartographie : cartographie.ditti@gouv.nc. Earthstar Geographics, Gouvernement de la Nouvelle-Caledonie / Province Nord / GIE SERAIL

# NC pluviometres





Gouvernement de la Nouvelle-Calédonie

### NC limnimetres



08/04/2024 12:14:44 Limnimètres

Abandonné

Suivi

8

8



Gouvernement de la Nouvelle-Calédonie / DITTT / Bureau de la cartographie : cartographie.ditti@gouv.nc. Earthstar Geographics, Gouvernement de la Nouvelle-Calédonie / Province Nord / GIE SERAIL

### NC mines et carrières







Gouvernement de la Nouvelle-Calédonie / DITTT / Bureau de la cartographie : cartographie.ditti@gouv.nc. Earthstar Geographics, Gouvernement de la Nouvelle-Calédonie / Province Nord / GIE SERAIL

> Géorep.nc Gouvernement de la Nouvelle-Calédonie

### Carte des incendies



Aires protégées provinciales

Périmètre RAMSAR

Points de détection de feux, VIIRS NOAA-20

Surfaces potentiellement brûlées, VIIRS S-NPP

5



Carte des incendies 2024



Pro