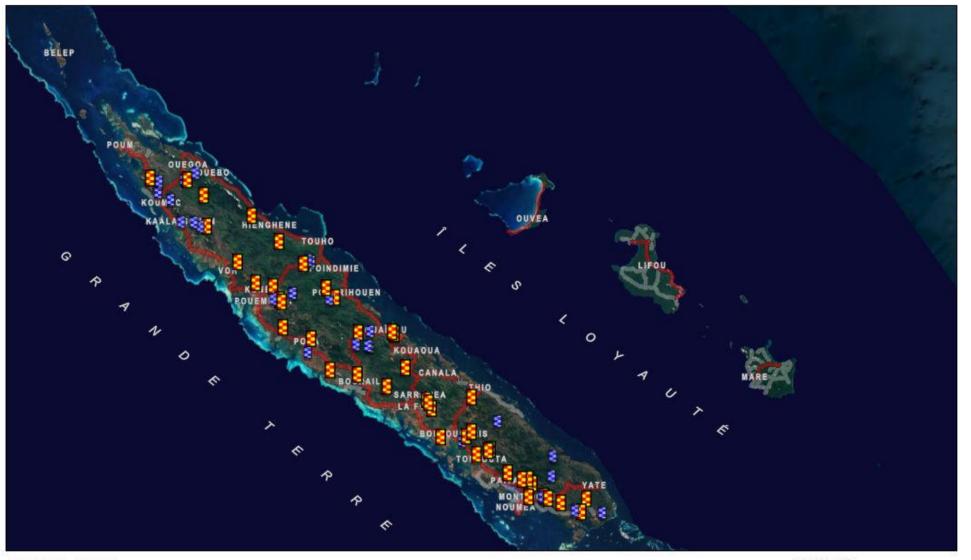

### NC limnimetres

08/04/2024 12:14:44 Limnimètres

Abandonné

Suivi

8

8

Gouvernement de la Nouvelle-Calédonie / DITTT / Bureau de la cartographie : cartographie.ditti@gouv.nc. Earthstar Geographics, Gouvernement de la Nouvelle-Calédonie / Province Nord / GIE SERAIL