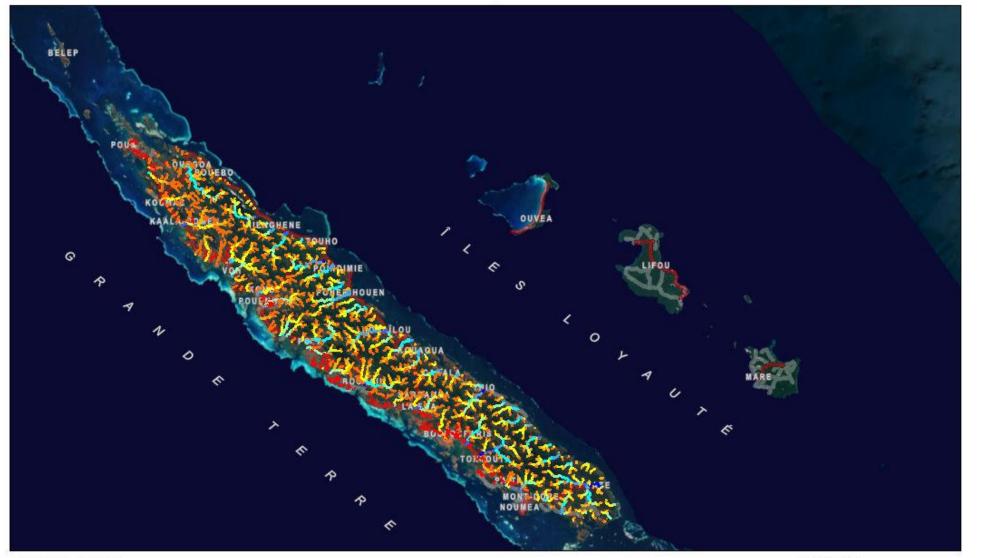

# NC regions hydrographiques

08/04/2024 12:22:28

Régions hydrographiques

Région Hydrographique

Sous Région Hydrographique

Gouvernement de la Nouvelle-Caledonie / DITTT / Bureau de la cartographie : cartographie.ditt@gouv.nc, Earthstar Geographics, Gouvernement de la Nouvelle-Caledonie / Province Nord / GIE SERAIL